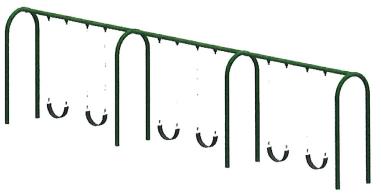

o | 770.368.1399 f | 770.368.1944 w | www.foresitegroup.net

InPlay Structure Layout STR-35564 CAT # STR-35564-BN

1473.0 Approximate Square Feet

Actual Size: 29'-2" x 32'-6"

Actual Use Zone: 41'-2" x 44'-6"

Age Group: 5-12 Capacity: 110

Fall Height: 7'

Weight: 3,700

AT Part Number: SWG-00043-G rescription: Triple Bay Arch Swing

laterials: rame:

Color Green powder coated,

φ3.50" OD, 14 gauge steel

tubing.

eats: 5/16" Thick x 6" x 24"

Wide Neoprene strap.

or

3/8" Thick x 9" Deep x \u00f312" Wide Neoprene full bucket.

hain;

5/16" welded zinc coated 318 Stainless Steel

lardware: 318 Stainless Steel

Truss-Head bolts and

Locknuts

imensions:

Werall Height: 96" High

pproximate Square Feet: 1219.1 sq ft

ctual Size: 3'-4" x 33'-5" ctual Use Zone: 32'-0" x 45'-5" ssembled Weight: 483 lbs

all Zone: Overhead fall zone views are or planning purposes only. Please follow uidelines as specified by the CPSC and