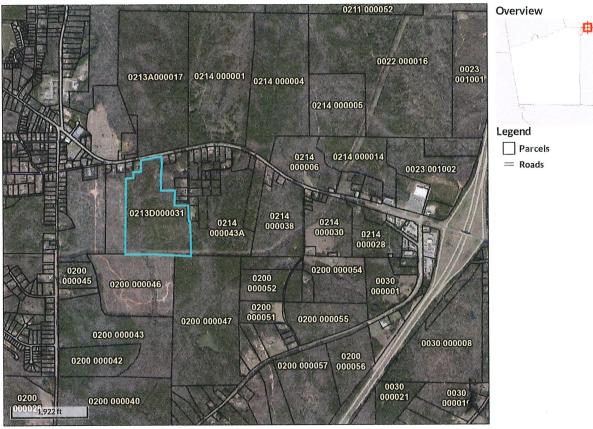

### 

Parcel ID Class Code City

Acres

0213D000031 Residential Taxing District 18-HOGANSVILLE **HOGANSVILLE** 63.35

Owner

JONES CROSSING DEVELOPMENT

270 N JEFF DAVIS DR FAYETTEVILLE, GA 30214

Physical Address Assessed Value Land Value

**EMAIN ST** Value \$1273330 Value \$1267000

Improvement Value

Accessory Value

Value \$6330

(Note: Not to be used on legal documents)

Date created: 12/8/2022 Last Data Uploaded: 12/6/2022 11:51:14 PM

Developed by Schneider