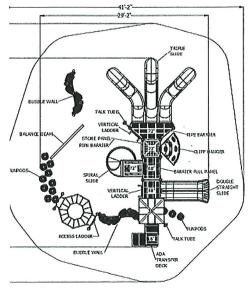

o | 770.368.1399 f | 770.368.1944 w | www.foresitegroup.net

InPlay Structure Layout STR-35564 CAT # STR-35564-BN

1473.0 Approximate Square Feet

Actual Size: 29'-2" x 32'-6"

Actual Use Zone: 41'-2" x 44'-6"

Age Group: 5-12 Capacity: 110

Fall Height: 7'

Weight: 3,700

AT Part Number: SWG-00043-G rescription: Triple Bay Arch Swing

laterials: rame:

Color Green powder coated,

φ3.50" OD, 14 gauge steel

tubing.

eats: 5/16" Thick x 6" x 24"

Wide Neoprene strap.

or

3/8" Thick x 9" Deep x \u00f312" Wide Neoprene full bucket.

hain;

5/16" welded zinc coated 318 Stainless Steel

lardware: 318 Stainless Steel

Truss-Head bolts and

Locknuts

imensions:

Werall Height: 96" High

pproximate Square Feet: 1219.1 sq ft

ctual Size: 3'-4" x 33'-5" ctual Use Zone: 32'-0" x 45'-5" ssembled Weight: 483 lbs

all Zone: Overhead fall zone views are or planning purposes only. Please follow uidelines as specified by the CPSC and

STM F1487