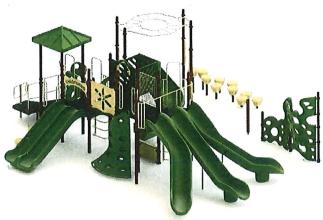

We are planning a very attractive, professionally designed park with playground and parking, as well as an attractive entrance monument with extensive landscaping.

We have included copies of the plans for the landscaping, the approved Entrance Monument, and the homes with the square footage reduction we are requesting to include in our line up for Jones Crossing.

o | 770.368.1399 f | 770.368.1944 w | www.foresitegroup.net

InPlay Structure Layout STR-35564 CAT # STR-35564-BN

1473.0 Approximate Square Feet

Actual Size: 29'-2" x 32'-6"

Actual Use Zone: 41'-2" x 44'-6"