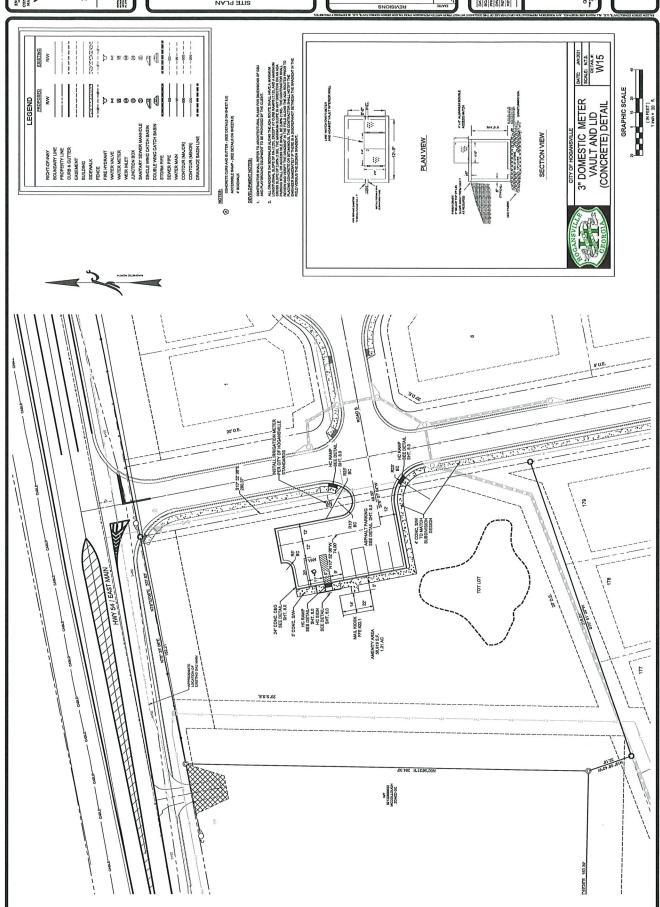

# JONES CROSSING AMENITY AREA

LAND LOT 127,11TH DISTRICT CITY OF HOGANSVILLE, GEORGIA

JONES CROSSING DEVELOPMENT, LLC 270 N JEFF DAVIS DR FAYETTEVILLE, GA 30214 PHONE: (404) 539-2124

© 24 HOUR CONTACT: DANIEL FIELDS PHONE: (404) 539-2124

SURVEYOR:
FALCON DESIGN CONSULTANTS, LLC
235 CORPORATE CENTER DR.,
SUITE 200 STOCKBRIDGE, GA 30281 PHONE: (770) 389-8666

ENGINEER: FALCON DESIGN CONSULTANTS, LLC 235 CORPORATE CENTER DR., SUITE 200 STOCKBRIDGE, GA 30281 PHONE: (770) 389-8666

| 4   | CMMER/DEVELOPER                                                                                  | 5. FLOOD ZONE DATA                                                  |                   |
|-----|--------------------------------------------------------------------------------------------------|---------------------------------------------------------------------|-------------------|
|     | JONES CROSSING DEVELOPMENT, LLC<br>270 N JEFF DAVIS DR                                           | THE PARCEL SHOWN HEREIN DOES NOT                                    | N DOES NOT        |
|     | FAYETTEVILLE, GA 30214<br>PHONE: (404) 539-2124                                                  | AREA PER F.LR.M. PANEL 13285C 0070E<br>EFFECTIVE DATE JULY 3, 2012. | 285C 0070E<br>12. |
|     | 24 HOUR CONTACT                                                                                  | LOCATED IN THE<br>CHATTAHOOCHEE WATERSHED                           | Đ                 |
|     | PHONE: (404) 539-2124                                                                            | PROJECT RECEIVING WATERS:                                           | ø                 |
|     | ENGINEER                                                                                         | UNINAMED TRIBUTARY OF FLAT CREEK                                    | AT CREEK          |
|     | FALCON DESIGN CONSULTANTS, LLC                                                                   | 8. PROPERTY ADDRESS                                                 |                   |
|     | SUMPORATE CENTER DR.                                                                             | HOGANSVILLE, GA 30230                                               |                   |
|     | STOCKBRIDGE, CA 34281<br>PHONE: (770) 389-8888                                                   | 7. SITE REGUIREMENTS                                                |                   |
| 10  | SOURCE OF DATA                                                                                   | PROJECT AREA                                                        |                   |
|     | FALCON DESIGN CONSULTANTS, LLC                                                                   | OVERALL DEVELOPMENT                                                 | 1.31 ACRES        |
|     | 235 CORPORATE CENTER DR,                                                                         |                                                                     |                   |
|     | STOCKBRIDGE, GA 30281                                                                            |                                                                     |                   |
|     | PHONE: (770) 308-8888                                                                            |                                                                     |                   |
| •   | TOPOGRAPHIC & BOUNDARY SURVEY                                                                    |                                                                     |                   |
|     | PERFORMED BY:                                                                                    | BUILDING SETBACKS:                                                  |                   |
|     | DATED MAY 7 2018 I LAST BEVISED                                                                  | MIN, FRONT YARD                                                     | 8                 |
|     | JUNE 21, 2018.)                                                                                  | MIN, SIDE YARD                                                      | 10                |
|     |                                                                                                  | MIN, REAR YARD                                                      |                   |
| - [ |                                                                                                  |                                                                     |                   |
| ÷   | SITE LOCATION DATA                                                                               | B. ZONING:                                                          | 3                 |
|     | SITE IS LOCATED ALONG HWT 24 AT THE ENTRANCE OF JONES CROSSING THE PART OF LOCATION IS OFFICIAL. |                                                                     |                   |
|     | INCIDENCE OF THE SECOND                                                                          |                                                                     |                   |
|     | 77000 100                                                                                        |                                                                     |                   |

NOTE:
SEE APPROVED CHAL DESIGN PRANMINGS FOR JOHES CROSSING SLIBDY/SIGN FOR JOHN
HARDY JOHES WITH LAST REVISION DATE OF SYIEVB BY FALCON DESIGN CONSULTANTS
FOR COMPLETE SUBDIVISION DESIGN.

FEMA FLOOD MAP