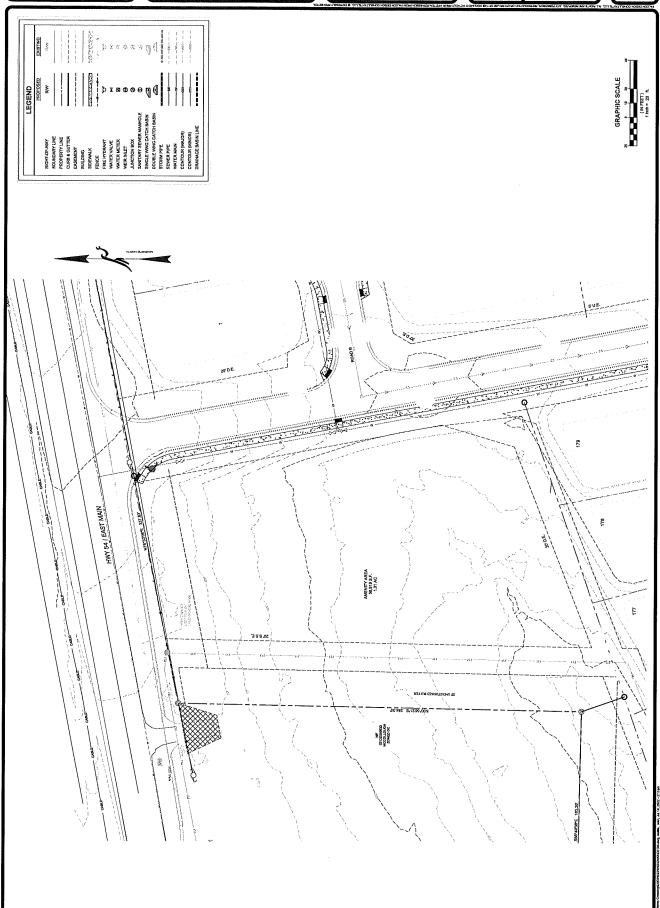

# CIVIL DESIGN DRAWINGS

FOR

THOOPS MOODY RD RD

:NI GETAOOJ ABRA YTINBMA поиег своггие ROH

**DEVELOPMENT DATA** 

FIRM FLOOD INSURANCE RATE MAP

PANEL 70 OF 400 SEE MAP INDEX FOR FIRE

MASIDONAL FLOOD INSURANCE PROGRAM

PANEL 0070E

® VICINITY MAP

MAP NUMBER 13285C0070E

# JONES CROSSING AMENITY AREA

LAND LOT 127,11TH DISTRICT CITY OF HOGANSVILLE, GEORGIA

JONES CROSSING DEVELOPMENT, LLC 270 N JEFF DAVIS DR FAYETTEVILLE, GA 30214 PHONE: (404) 539-2124

© 24 HOUR CONTACT: DANIEL FIELDS PHONE: (404) 539-2124

SURVEYOR:
FALCON DESIGN CONSULTANTS, LLC
235 CORPORATE CENTER DR.,
SUITE 200 STOCKBRIDGE, GA 30281 PHONE: (770) 389-8666

ENGINEER: FALCON DESIGN CONSULTANTS, LLC 235 CORPORATE CENTER DR., SUITE 200 STOCKBRIDGE, GA 30281 PHONE: (770) 389-8666

| 4   | CMMER/DEVELOPER                                                                                  | 5. FLOOD ZONE DATA                                                  |                   |
|-----|--------------------------------------------------------------------------------------------------|---------------------------------------------------------------------|-------------------|
|     | JONES CROSSING DEVELOPMENT, LLC<br>270 N JEFF DAVIS DR                                           | THE PARCEL SHOWN HEREIN DOES NOT                                    | N DOES NOT        |
|     | FAYETTEVILLE, GA 30214<br>PHONE: (404) 539-2124                                                  | AREA PER F.LR.M. PANEL 13285C 0070E<br>EFFECTIVE DATE JULY 3, 2012. | 285C 0070E<br>12. |
|     | 24 HOUR CONTACT                                                                                  | LOCATED IN THE<br>CHATTAHOOCHEE WATERSHED                           | Đ                 |
|     | PHONE: (404) 539-2124                                                                            | PROJECT RECEIVING WATERS:                                           | ø                 |
|     | ENGINEER                                                                                         | UNINAMED TRIBUTARY OF FLAT CREEK                                    | AT CREEK          |
|     | FALCON DESIGN CONSULTANTS, LLC                                                                   | 8. PROPERTY ADDRESS                                                 |                   |
|     | SUMPORATE CENTER DR.                                                                             | HOGANSVILLE, GA 30230                                               |                   |
|     | STOCKBRIDGE, CA 34281<br>PHONE: (770) 389-8888                                                   | 7. SITE REGUIREMENTS                                                |                   |
| 10  | SOURCE OF DATA                                                                                   | PROJECT AREA                                                        |                   |
|     | FALCON DESIGN CONSULTANTS, LLC                                                                   | OVERALL DEVELOPMENT                                                 | 1.31 ACRES        |
|     | 235 CORPORATE CENTER DR,                                                                         |                                                                     |                   |
|     | STOCKBRIDGE, GA 30281                                                                            |                                                                     |                   |
|     | PHONE: (770) 308-8888                                                                            |                                                                     |                   |
| •   | TOPOGRAPHIC & BOUNDARY SURVEY                                                                    |                                                                     |                   |
|     | PERFORMED BY:                                                                                    | BUILDING SETBACKS:                                                  |                   |
|     | DATED MAY 7 2018 I LAST BEVISED                                                                  | MIN, FRONT YARD                                                     | 8                 |
|     | JUNE 21, 2018.)                                                                                  | MIN, SIDE YARD                                                      | 10                |
|     |                                                                                                  | MIN, REAR YARD                                                      |                   |
| - [ |                                                                                                  |                                                                     |                   |
| ÷   | SITE LOCATION DATA                                                                               | B. ZONING:                                                          | 3                 |
|     | SITE IS LOCATED ALONG HWT 24 AT THE ENTRANCE OF JONES CROSSING THE PART OF LOCATION IS OFFICIAL. |                                                                     |                   |
|     | INCIDENCE OF THE SECOND                                                                          |                                                                     |                   |
|     | 77000 100                                                                                        |                                                                     |                   |

NOTE:
SEE APPROVED CHAL DESIGN PRANMINGS FOR JOHES CROSSING SLIBDY/SIGN FOR JOHN
HARDY JOHES WITH LAST REVISION DATE OF SYIEVB BY FALCON DESIGN CONSULTANTS
FOR COMPLETE SUBDIVISION DESIGN.

FEMA FLOOD MAP