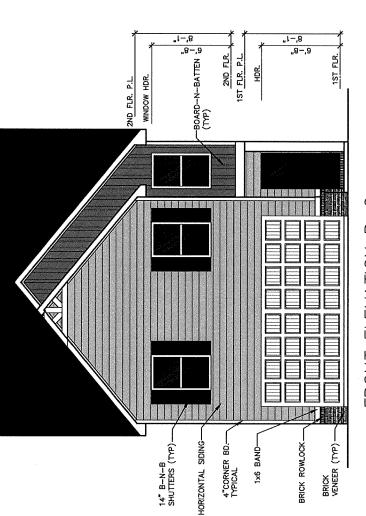

Liberty Communities, LLC

(678) 414-9175

val@libertycommunities.com

1450 HEATED SQUARE FEET

HORIZONTAL SIDING PER SPEC

ZND FLR.

BNB SHUTTERS-

"1-'8 "8-'8

BNB SIDING PER SPECS (TYP) 1'x6' FRONT FASCIA (TVP.) 2ND FLR. P.L. WINDOW HDR. BRICK ROWLOCK——
BRICK VENEER—
PER SPEC.
1ST FLR.

BNB SHUTTERS-1X6 BAND ----

> "1-'8 "8-'8

헍

1600 HEATED SQUARE FEET

FRONT ELEVATION B-2 (SCALE: 3/16"=1"-0")

1700 HEATED SQUARE FEET

FRONT ELEVATION B-2 (SCALE: 3/16"=1"-0")

1700 HEATED SQUARE FEET

LANDSCAPE PLANS FOR: