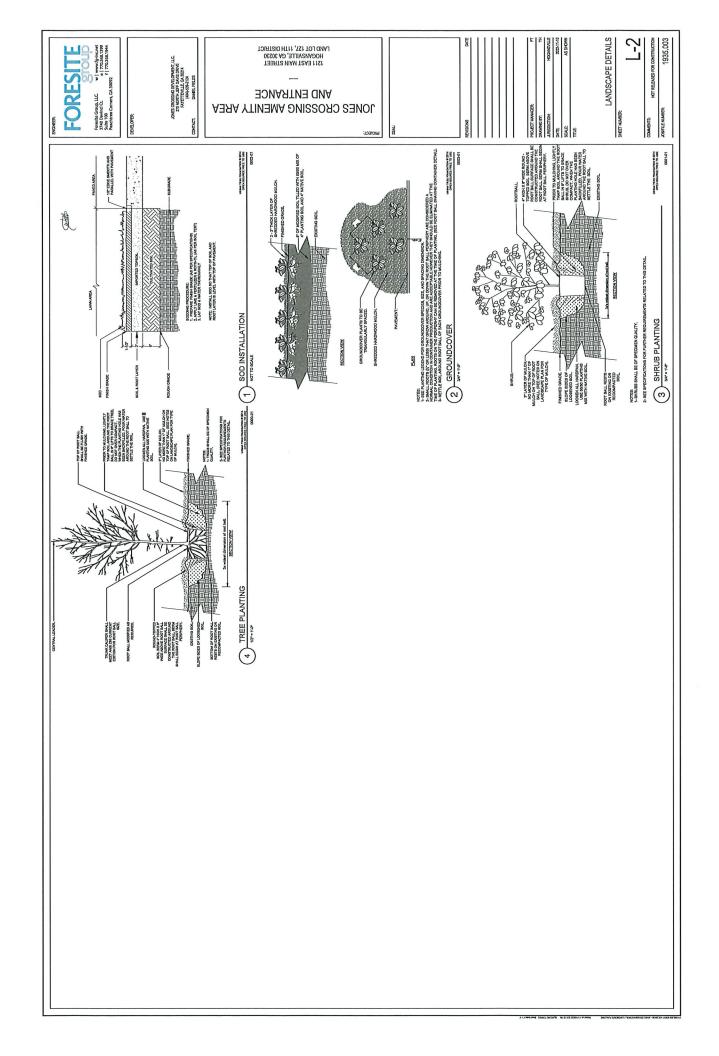

# IES CROSSING AMENITY AREA DENTRANCE

1211 EAST MAIN STREET

HOGANSVILLE, GA 30230 LAND LOT 127, 11TH DISTRICT, PARCEL #: ----ZONED: R-2, ---

SHEET INDEX

G-1COVER L-1 LANDSCAPE PLAN L-2 LANDSCAPE DETAILS

VICINITY MAP NOT TO SCALE

JONES CROSSING AMENITY AREA AND ENTRANCE

COVER

1935.003 NOT RELEASED FOR CONSTRUCTION 9 JOBFILE NUMBER COMMENTS:

24 HR CONTACT: DANIEL FIELDS 404-539-2124

PREPARED BY:

ISSUED: NOVEMBER 10, 2022 1935.003

Forestte Group, LLC 3740 Davind Ct. Suite 100 Peachtree Corners, GA 30092