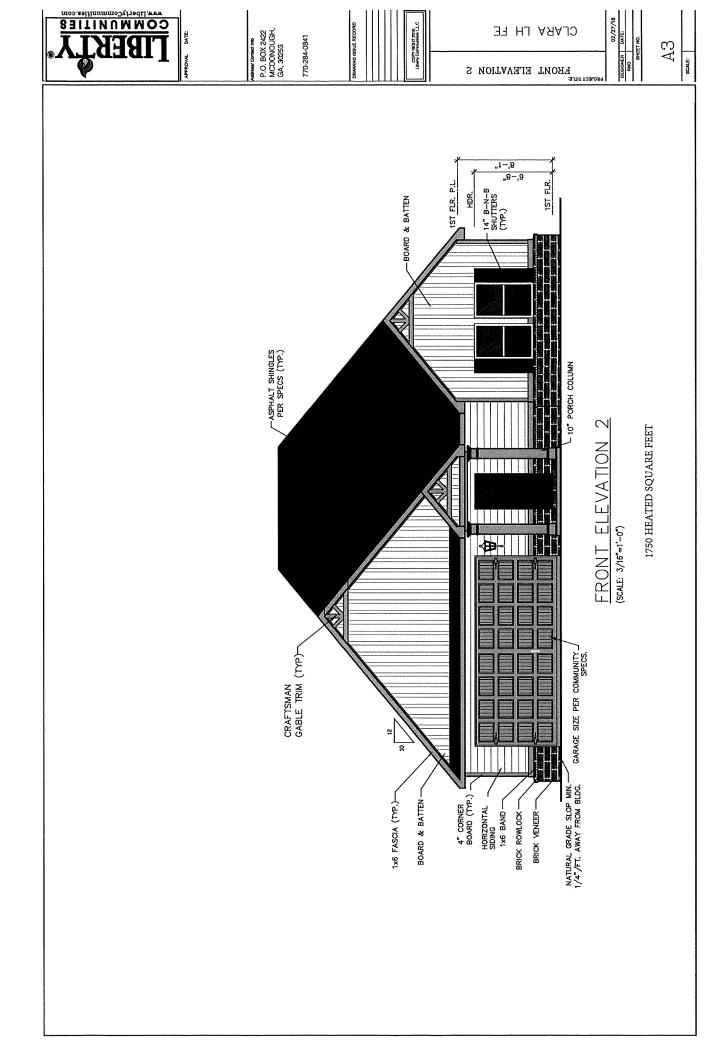

Liberty Communities, LLC

(678) 414-9175

val@libertycommunities.com

1450 HEATED SQUARE FEET

HORIZONTAL SIDING PER SPEC

ZND FLR.

BNB SHUTTERS-

"1-'8 "8-'8

BNB SIDING PER SPECS (TYP) 1'x6' FRONT FASCIA (TVP.) 2ND FLR. P.L. WINDOW HDR. BRICK ROWLOCK——
BRICK VENEER—
PER SPEC.
1ST FLR.

BNB SHUTTERS-1X6 BAND ----

> "1-'8 "8-'8

헍

1600 HEATED SQUARE FEET

FRONT ELEVATION B-2 (SCALE: 3/16"=1"-0")

1700 HEATED SQUARE FEET

FRONT ELEVATION B-2 (SCALE: 3/16"=1"-0")

1700 HEATED SQUARE FEET

LANDSCAPE PLANS FOR: