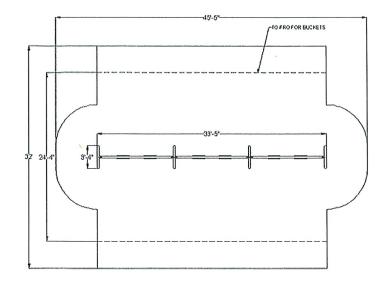

o | 770.368.1399 f | 770.368.1944 w | www.foresitegroup.net

InPlay Structure Layout STR-35564 CAT # STR-35564-BN

1473.0 Approximate Square Feet

Actual Size: 29'-2" x 32'-6"

Actual Use Zone: 41'-2" x 44'-6"

Age Group: 5-12 Capacity: 110

Fall Height: 7'

Weight: 3,700

AT Part Number: SWG-00043-G rescription: Triple Bay Arch Swing

laterials: rame:

Color Green powder coated,

φ3.50" OD, 14 gauge steel

tubing.

eats: 5/16" Thick x 6" x 24"

Wide Neoprene strap.

or

3/8" Thick x 9" Deep x \u00f312" Wide Neoprene full bucket.

hain;

5/16" welded zinc coated 318 Stainless Steel

lardware: 318 Stainless Steel

Truss-Head bolts and

Locknuts

imensions:

Werall Height: 96" High

pproximate Square Feet: 1219.1 sq ft

ctual Size: 3'-4" x 33'-5" ctual Use Zone: 32'-0" x 45'-5" ssembled Weight: 483 lbs

all Zone: Overhead fall zone views are or planning purposes only. Please follow uidelines as specified by the CPSC and