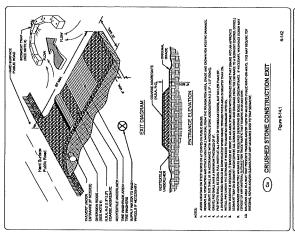

National Stone Association R-2 (1.5 to 3.5 exct stone). Pad Theineau The gravel pad shall have a mount of 6 inches

TALL PERCUE RENTHORY

0, \*

CMERALD

ZOYBIA

stile coerdie underlaver must be passed the gat sed with of the entrance. Gerhanik on shall be based on AAUNTO NIDES-05

ONWON OT, AUGUSTINE BITTERBLUE RALIDGH

ODACC 38% ESM 1. For unknysten with a CBP between 1 as to a betweet street between 20 and 8 billion. Physician and men requirement the section Action of Control of Control of Property Propagation (2) and market Devices, Separation, (2) about promoved Control of Control of Control Populary (Propagation Calabate)



OIL OF HOGANSVILLE, GEORGIA LOCATED IN: LOCATED IN: LONE LOT 127, 11TH DISTRICT LOCATED IN: LOCATE OF GEORGIA LOCATE OF GEORGIA

EHOSION CONTROL DETAILS

















JONES CROSSING

AMENITY AREA

LOOATED IN:
LAND LOT 127, 117H DISTRICT

OITY OF HOGANSVILLE, GEORGIA

CONSTRUCTION DETAILS





















CITY COUNCIL
Mayor Jake Ayers
Michael Taylor, Jr., Post 1
Mathew Morgan, Post 2
Mandy Neese, Post 3
Mark Ayers, Post 4
Toni Striblin, Post 5



City Manager - Open Lisa Kelly, Interim City Manager Alex Dixon, City Attorney

111 High St Hogansville GA 30230-1196 706-637-8629 | cityofhogansville.org

## COUNCIL ACTION FORM

| MEETING DATE: December 19, 2022 SUBMITTED BY: Lynne Miller