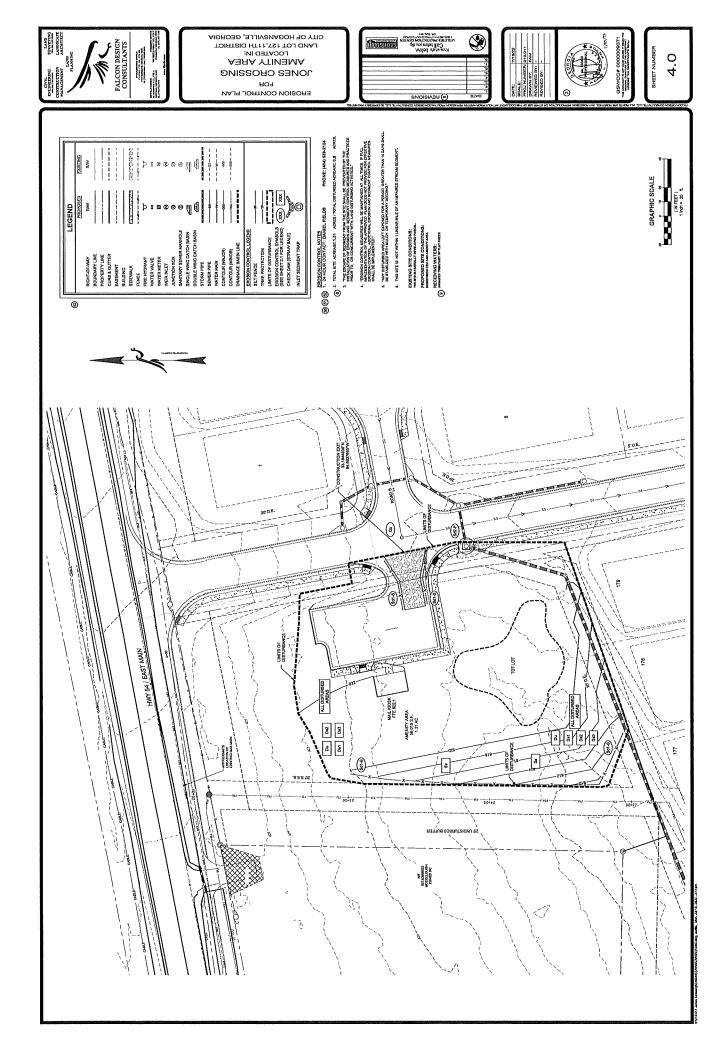

# JONES CROSSING AMENITY AREA

LAND LOT 127,11TH DISTRICT CITY OF HOGANSVILLE, GEORGIA

JONES CROSSING DEVELOPMENT, LLC 270 N JEFF DAVIS DR FAYETTEVILLE, GA 30214 PHONE: (404) 539-2124

© 24 HOUR CONTACT: DANIEL FIELDS PHONE: (404) 539-2124

SURVEYOR:
FALCON DESIGN CONSULTANTS, LLC
235 CORPORATE CENTER DR.,
SUITE 200 STOCKBRIDGE, GA 30281 PHONE: (770) 389-8666

ENGINEER: FALCON DESIGN CONSULTANTS, LLC 235 CORPORATE CENTER DR., SUITE 200 STOCKBRIDGE, GA 30281 PHONE: (770) 389-8666

| 4   | CMMER/DEVELOPER                                                                                  | 5. FLOOD ZONE DATA                                                  |                   |
|-----|--------------------------------------------------------------------------------------------------|---------------------------------------------------------------------|-------------------|
|     | JONES CROSSING DEVELOPMENT, LLC<br>270 N JEFF DAVIS DR                                           | THE PARCEL SHOWN HEREIN DOES NOT                                    | N DOES NOT        |
|     | FAYETTEVILLE, GA 30214<br>PHONE: (404) 539-2124                                                  | AREA PER F.LR.M. PANEL 13285C 0070E<br>EFFECTIVE DATE JULY 3, 2012. | 285C 0070E<br>12. |
|     | 24 HOUR CONTACT                                                                                  | LOCATED IN THE<br>CHATTAHOOCHEE WATERSHED                           | Đ                 |
|     | PHONE: (404) 539-2124                                                                            | PROJECT RECEIVING WATERS:                                           | ø                 |
|     | ENGINEER                                                                                         | UNINAMED TRIBUTARY OF FLAT CREEK                                    | AT CREEK          |
|     | FALCON DESIGN CONSULTANTS, LLC                                                                   | 8. PROPERTY ADDRESS                                                 |                   |
|     | SUMPORATE CENTER DR.                                                                             | HOGANSVILLE, GA 30230                                               |                   |
|     | STOCKBRIDGE, CA 34281<br>PHONE: (770) 389-8888                                                   | 7. SITE REGUIREMENTS                                                |                   |
| 10  | SOURCE OF DATA                                                                                   | PROJECT AREA                                                        |                   |
|     | FALCON DESIGN CONSULTANTS, LLC                                                                   | OVERALL DEVELOPMENT                                                 | 1.31 ACRES        |
|     | 235 CORPORATE CENTER DR,                                                                         |                                                                     |                   |
|     | STOCKBRIDGE, GA 30281                                                                            |                                                                     |                   |
|     | PHONE: (770) 308-8888                                                                            |                                                                     |                   |
| •   | TOPOGRAPHIC & BOUNDARY SURVEY                                                                    |                                                                     |                   |
|     | PERFORMED BY:                                                                                    | BUILDING SETBACKS:                                                  |                   |
|     | DATED MAY 7 2018 I LAST BEVISED                                                                  | MIN, FRONT YARD                                                     | 8                 |
|     | JUNE 21, 2018.)                                                                                  | MIN, SIDE YARD                                                      | 10                |
|     |                                                                                                  | MIN, REAR YARD                                                      |                   |
| - [ |                                                                                                  |                                                                     |                   |
| ÷   | SITE LOCATION DATA                                                                               | B. ZONING:                                                          | 3                 |
|     | SITE IS LOCATED ALONG HWT 24 AT THE ENTRANCE OF JONES CROSSING THE PART OF LOCATION IS OFFICIAL. |                                                                     |                   |
|     | INCIDENCE OF THE SECOND                                                                          |                                                                     |                   |
|     | 77000 100                                                                                        |                                                                     |                   |

NOTE:
SEE APPROVED CHAL DESIGN PRANMINGS FOR JOHES CROSSING SLIBDY/SIGN FOR JOHN
HARDY JOHES WITH LAST REVISION DATE OF SYIEVB BY FALCON DESIGN CONSULTANTS
FOR COMPLETE SUBDIVISION DESIGN.

FEMA FLOOD MAP

## GENERAL NOTES:

STATE WATERS BUFFER NOTE:

### GENERAL NOTES

I, CAUTIDN, UNDERGROUND SERVICE ALERTI THE CONTRACTOR SYALL TELEPHONE TOLL FREE I-000-282-7411 OR 1415, MIGHAUM OF 48 HOLISS PRIOR TO THE START OF ANY EXCLANATION AS SHOWN AND NOTED ON THE APPROVED PLANS.

2. ALL NECESSARY PERMITS TO PERFORM THE WORK AS BHOWN AND NOTED HEREON SHALL BE OBTAINED PRIOF TO THE START OF CONSTRUCTION FROM CITY OF HOGANSVILLE.

), ALL CONSTRUCTION SWALL CONFORM TO ALL APPLICABLE RULES, REQUIATIONS AND STANDARDS OF THE GEORGIA STATE D.O.T. (DEPARTMENT OF TRANSPORTATION) AND CITY OF HOGANSWILLE.

THE ARTHOUGH OF THE ALL CANDER OF ANN ARE APPROVED, WAS THE ARE RESERVABLED OF A STREET CHARGE AND A STREET AND A STREE

6. THERE IS NO 100 YEAR PLOOD PLAIN ON THIS SITE PER FEAR FLOOD PLAIN COMMUNITY PAN'EL NUMBERS 13205C 0070E. DATED JALY 3, 2012 OR CITY OF HOGANSYILLE PANEL 000 OF 300 DATED JAN 2003.

6. THERE ARE STATE WATERS LOCATED WITHIN 200 FT, OF THIS PROJECT SITE.

7. THE COMPACTOR BIALL COORDINATE RELOCATION OF ANY EXISTING UTILITIES. WITH THE APPROPRIATE UTILITY ENTITY PRIOR TO THE START OF ANY CONSTRUCTION. A. THE OWNER SMALL DIRECT THE CONTRACTOR AS TO WHAT DOSSTING VEGETATION ON SITE SMALL BE REMOVED BETONG THE CLEANING LIMITS AS SHOWN AND VITED AFFECT IF ECONTRACTOR SMALL BESTING BOTTER REFORM OF CAUTION IN MOTEORING CHAIR ALL THER REMOVEL, WITH OWNER PRIOR TO THE START OF CAUTION IN MOTEORING CHAIR OF START OF THE START OF THE