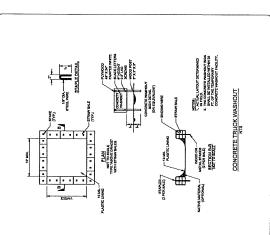

ational Stone Association R-2 (1.5 to 3.5 exct stone). Pad Theineau The gravel pad shall have a mount of 6 inches

TALL PERCUE RENTHORY

0, \*

CMERALD

ZOYBIA

stile coerdie underlaver must be passed the gat sed with of the entrance. Gerhanik on shall be based on AAUNTO NIDES-05

ONWON OT, AUGUSTINE BITTERBLUE RALIDGH

ODACC 38% ESM 1. For unknysten with a CBP between 1 as to a betweet street between 20 and 8 billion. Physician and men requirement the section Action of Control of Control of Property Propagation (2) and market Devices, Separation, (2) about promoved Control of Control of Control Populary (Propagation Calabate)



OIL OF HOGANSVILLE, GEORGIA LOCATED IN: LOCATED IN: LONE LOT 127, 11TH DISTRICT LOCATED IN: LOCATE OF GEORGIA LOCATE OF GEORGIA

EHOSION CONTROL DETAILS

















JONES CROSSING

AMENITY AREA

LOOATED IN:
LAND LOT 127, 117H DISTRICT

OITY OF HOGANSVILLE, GEORGIA

CONSTRUCTION DETAILS





















CITY COUNCIL
Mayor Jake Ayers
Michael Taylor, Jr., Post 1
Mathew Morgan, Post 2
Mandy Neese, Post 3
Mark Ayers, Post 4
Toni Striblin, Post 5



City Manager - Open Lisa Kelly, Interim City Manager Alex Dixon, City Attorney

111 High St Hogansville GA 30230-1196 706-637-8629 | cityofhogansville.org

## COUNCIL ACTION FORM

| MEETING DATE: December 19, 2022 SUBMITTED BY: Lynne Miller