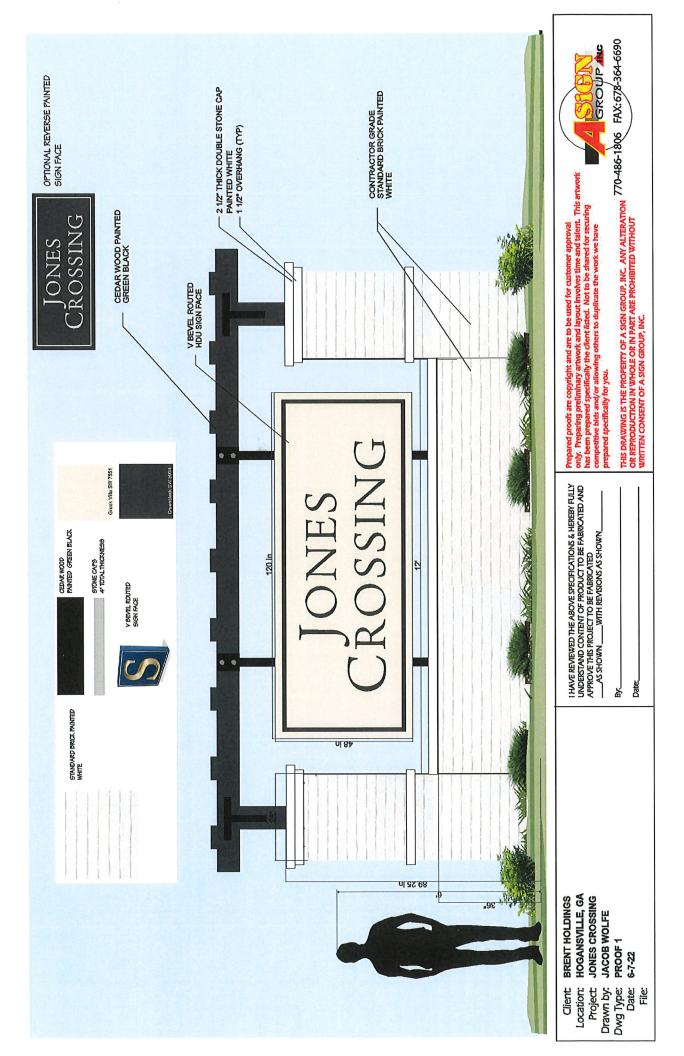

We are planning a very attractive, professionally designed park with playground and parking, as well as an attractive entrance monument with extensive landscaping.

We have included copies of the plans for the landscaping, the approved Entrance Monument, and the homes with the square footage reduction we are requesting to include in our line up for Jones Crossing.

# IES CROSSING AMENITY AREA DENTRANCE

1211 EAST MAIN STREET

HOGANSVILLE, GA 30230 LAND LOT 127, 11TH DISTRICT, PARCEL #: ----ZONED: R-2, ---

SHEET INDEX

G-1COVER L-1 LANDSCAPE PLAN L-2 LANDSCAPE DETAILS

VICINITY MAP NOT TO SCALE