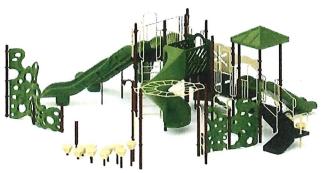

We are planning a very attractive, professionally designed park with playground and parking, as well as an attractive entrance monument with extensive landscaping.

We have included copies of the plans for the landscaping, the approved Entrance Monument, and the homes with the square footage reduction we are requesting to include in our line up for Jones Crossing.

o | 770.368.1399 f | 770.368.1944 w | www.foresitegroup.net

InPlay Structure Layout STR-35564 CAT # STR-35564-BN

1473.0 Approximate Square Feet

Actual Size: 29'-2" x 32'-6"

Actual Use Zone: 41'-2" x 44'-6"