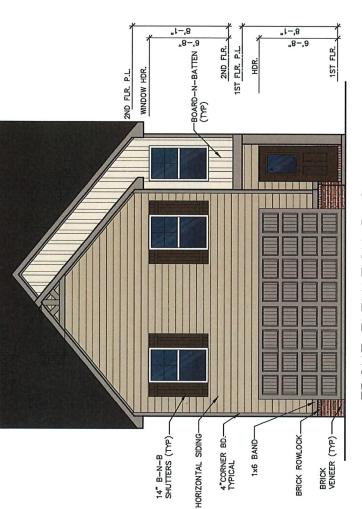

BNB SIDING PER SPECS (TYP) 1'x6' FRONT FASCIA (TVP.) 2ND FLR. P.L. WINDOW HDR. BRICK ROWLOCK——
BRICK VENEER—
PER SPEC.
1ST FLR.

BNB SHUTTERS-1X6 BAND ----

> "1-'8 "8-'8

헍

1600 HEATED SQUARE FEET

FRONT ELEVATION B-2 (SCALE: 3/16"=1"-0")

1700 HEATED SQUARE FEET

FRONT ELEVATION B-2 (SCALE: 3/16"=1"-0")

1700 HEATED SQUARE FEET

LANDSCAPE PLANS FOR: