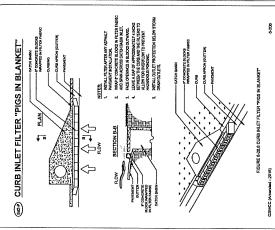

ional Stone Association R-2 (1.5 to 3.5 exct stone). Pad Theineau The gravel pad shall have a mount of 6 inches

TALL PERCUE RENTHORY

0, \*

CMERALD

ZOYBIA

stile coerdie underlaver must be passed the gat sed with of the entrance. Gerhanik on shall be based on AAUNTO NIDES-05

ONWON OT, AUGUSTINE BITTERBLUE RALIDGH

ODACC 38% ESM 1. For unknysten with a CBP between 1 as to a betweet street between 20 and 8 billion. Physician and men requirement the section Action of Control of Control of Property Propagation (2) and market Devices, Separation, (2) about promoved Control of Control of Control Populary (Propagation Calabate)



OIL OF HOGANSVILLE, GEORGIA LOCATED IN: LOCATED IN: LONE LOT 127, 11TH DISTRICT LOCATED IN: LOCATE OF GEORGIA LOCATE OF GEORGIA

EHOSION CONTROL DETAILS

















JONES CROSSING

AMENITY AREA

LOOATED IN:
LAND LOT 127, 117H DISTRICT

OITY OF HOGANSVILLE, GEORGIA

CONSTRUCTION DETAILS





















CITY COUNCIL
Mayor Jake Ayers
Michael Taylor, Jr., Post 1
Mathew Morgan, Post 2
Mandy Neese, Post 3
Mark Ayers, Post 4
Toni Striblin, Post 5



City Manager - Open Lisa Kelly, Interim City Manager Alex Dixon, City Attorney

111 High St Hogansville GA 30230-1196 706-637-8629 | cityofhogansville.org

## COUNCIL ACTION FORM

| MEETING DATE: December 19, 2022 SUBMITTED BY: Lynne Miller