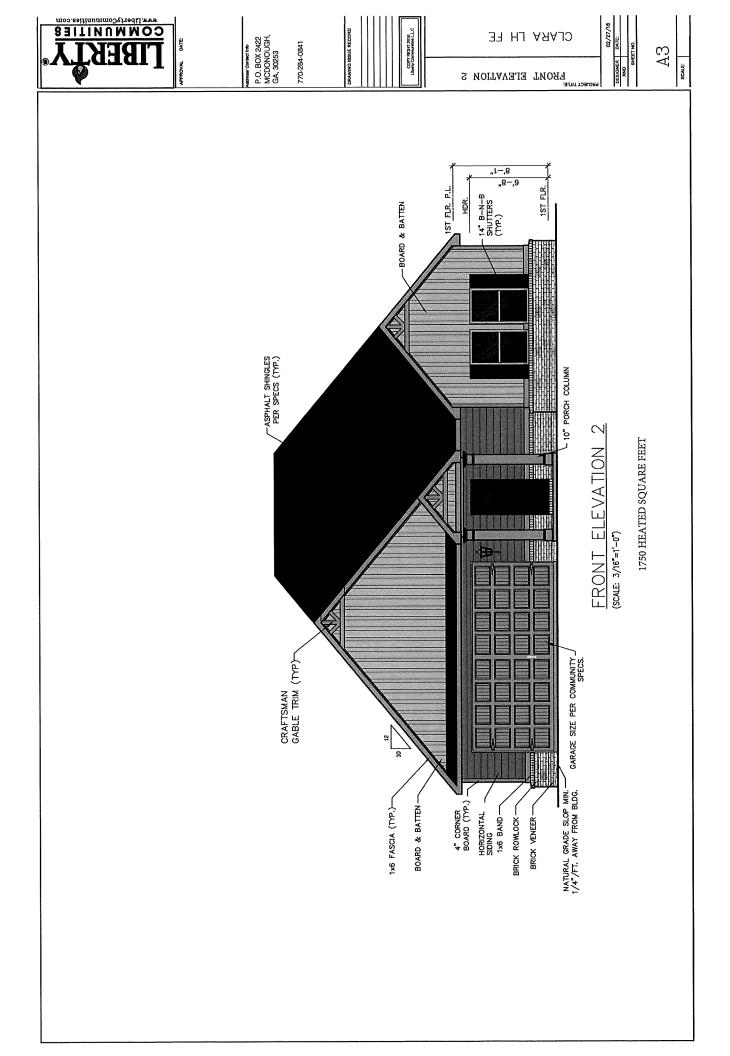

Liberty Communities, LLC

(678) 414-9175

val@libertycommunities.com

1450 HEATED SQUARE FEET

HORIZONTAL SIDING PER SPEC

ZND FLR.

BNB SHUTTERS-

"1-'8 "8-'8

BNB SIDING PER SPECS (TYP) 1'x6' FRONT FASCIA (TVP.) 2ND FLR. P.L. WINDOW HDR. BRICK ROWLOCK——
BRICK VENEER—
PER SPEC.
1ST FLR.

BNB SHUTTERS-1X6 BAND ----

> "1-'8 "8-'8

헍

1600 HEATED SQUARE FEET

FRONT ELEVATION B-2 (SCALE: 3/16"=1"-0")

1700 HEATED SQUARE FEET

FRONT ELEVATION B-2 (SCALE: 3/16"=1"-0")

1700 HEATED SQUARE FEET

LANDSCAPE PLANS FOR: