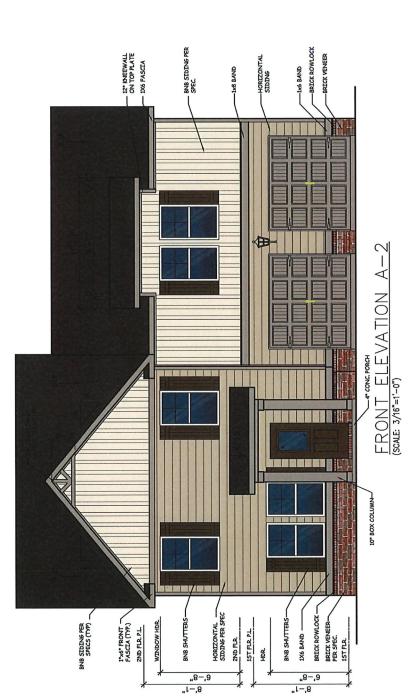

Liberty Communities, LLC

(678) 414-9175

val@libertycommunities.com

1450 HEATED SQUARE FEET

HORIZONTAL SIDING PER SPEC

ZND FLR.

BNB SHUTTERS-

"1-'8 "8-'8

BNB SIDING PER SPECS (TYP) 1'x6' FRONT FASCIA (TVP.) 2ND FLR. P.L. WINDOW HDR. BRICK ROWLOCK——
BRICK VENEER—
PER SPEC.
1ST FLR.

BNB SHUTTERS-1X6 BAND ----

> "1-'8 "8-'8

헍

1600 HEATED SQUARE FEET

FRONT ELEVATION B-2 (SCALE: 3/16"=1"-0")

1700 HEATED SQUARE FEET

FRONT ELEVATION B-2 (SCALE: 3/16"=1"-0")

1700 HEATED SQUARE FEET

LANDSCAPE PLANS FOR: