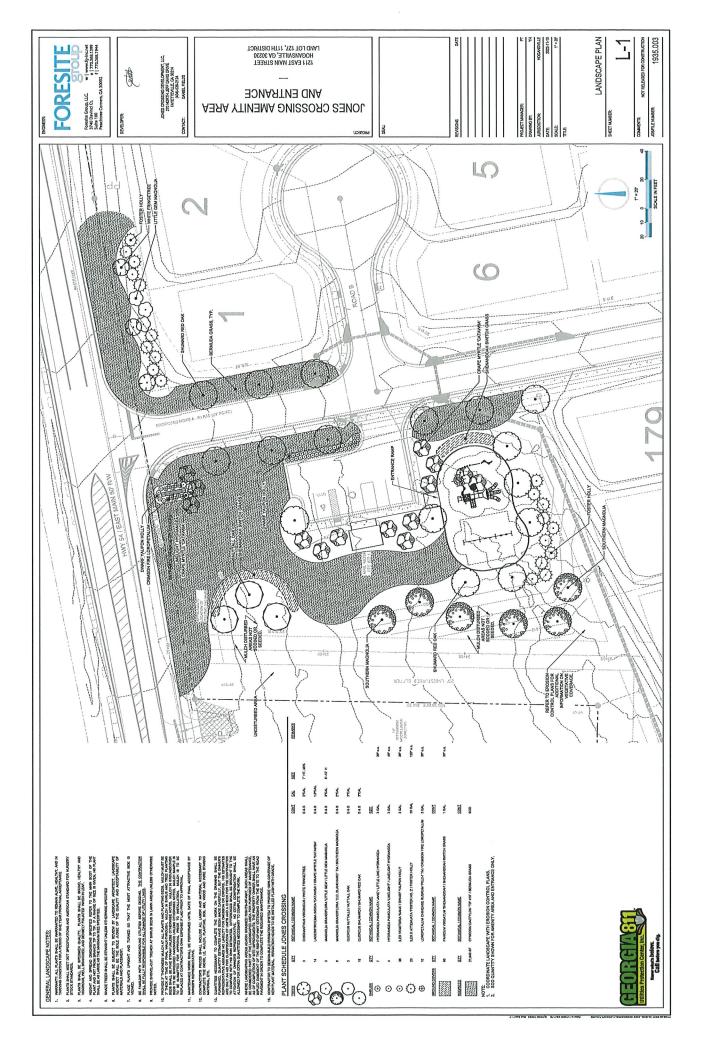

We are planning a very attractive, professionally designed park with playground and parking, as well as an attractive entrance monument with extensive landscaping.

We have included copies of the plans for the landscaping, the approved Entrance Monument, and the homes with the square footage reduction we are requesting to include in our line up for Jones Crossing.

# IES CROSSING AMENITY AREA DENTRANCE

1211 EAST MAIN STREET

HOGANSVILLE, GA 30230 LAND LOT 127, 11TH DISTRICT, PARCEL #: ----ZONED: R-2, ---

SHEET INDEX

G-1COVER L-1 LANDSCAPE PLAN L-2 LANDSCAPE DETAILS

VICINITY MAP NOT TO SCALE