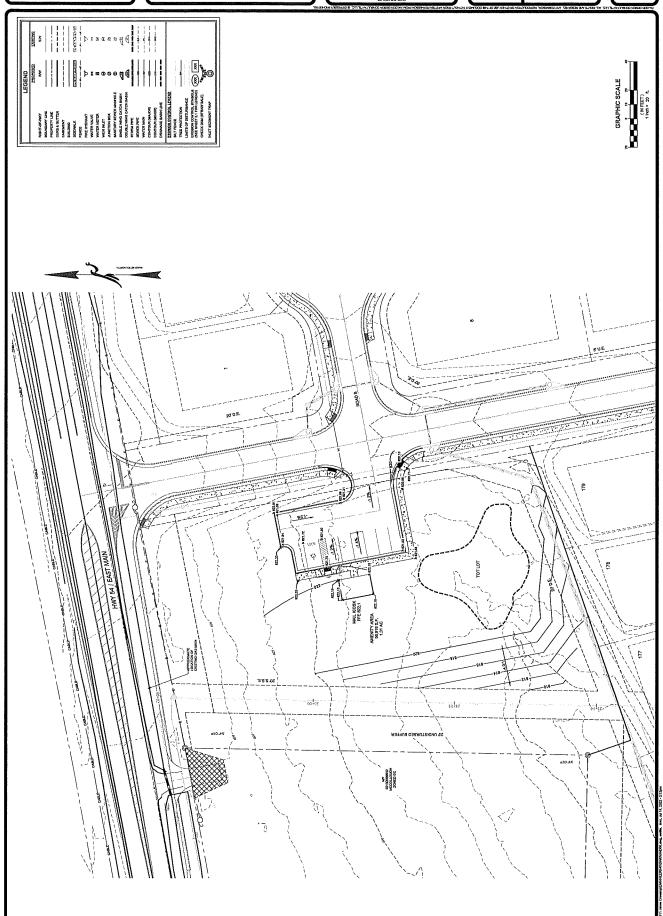

# CIVIL DESIGN DRAWINGS

FOR

THOOPS MOODY RD RD

:NI GETAOOJ ABRA YTINBMA поиег своггие ROH

**DEVELOPMENT DATA** 

FIRM FLOOD INSURANCE RATE MAP

PANEL 70 OF 400 SEE MAP INDEX FOR FIRE

MASIDONAL FLOOD INSURANCE PROGRAM

PANEL 0070E

® VICINITY MAP

MAP NUMBER 13285C0070E

# JONES CROSSING AMENITY AREA

LAND LOT 127,11TH DISTRICT CITY OF HOGANSVILLE, GEORGIA

JONES CROSSING DEVELOPMENT, LLC 270 N JEFF DAVIS DR FAYETTEVILLE, GA 30214 PHONE: (404) 539-2124

© 24 HOUR CONTACT: DANIEL FIELDS PHONE: (404) 539-2124

SURVEYOR:
FALCON DESIGN CONSULTANTS, LLC
235 CORPORATE CENTER DR.,
SUITE 200 STOCKBRIDGE, GA 30281 PHONE: (770) 389-8666

ENGINEER: FALCON DESIGN CONSULTANTS, LLC 235 CORPORATE CENTER DR., SUITE 200 STOCKBRIDGE, GA 30281 PHONE: (770) 389-8666

| 4   | CMMER/DEVELOPER                                                                                  | 5. FLOOD ZONE DATA                                                  |                   |
|-----|--------------------------------------------------------------------------------------------------|---------------------------------------------------------------------|-------------------|
|     | JONES CROSSING DEVELOPMENT, LLC<br>270 N JEFF DAVIS DR                                           | THE PARCEL SHOWN HEREIN DOES NOT                                    | N DOES NOT        |
|     | FAYETTEVILLE, GA 30214<br>PHONE: (404) 539-2124                                                  | AREA PER F.LR.M. PANEL 13285C 0070E<br>EFFECTIVE DATE JULY 3, 2012. | 285C 0070E<br>12. |
|     | 24 HOUR CONTACT                                                                                  | LOCATED IN THE<br>CHATTAHOOCHEE WATERSHED                           | Đ                 |
|     | PHONE: (404) 539-2124                                                                            | PROJECT RECEIVING WATERS:                                           | ø                 |
|     | ENGINEER                                                                                         | UNINAMED TRIBUTARY OF FLAT CREEK                                    | AT CREEK          |
|     | FALCON DESIGN CONSULTANTS, LLC                                                                   | 8. PROPERTY ADDRESS                                                 |                   |
|     | SUMPORATE CENTER DR.                                                                             | HOGANSVILLE, GA 30230                                               |                   |
|     | STOCKBRIDGE, CA 34281<br>PHONE: (770) 389-8888                                                   | 7. SITE REGUIREMENTS                                                |                   |
| 10  | SOURCE OF DATA                                                                                   | PROJECT AREA                                                        |                   |
|     | FALCON DESIGN CONSULTANTS, LLC                                                                   | OVERALL DEVELOPMENT                                                 | 1.31 ACRES        |
|     | 235 CORPORATE CENTER DR,                                                                         |                                                                     |                   |
|     | STOCKBRIDGE, GA 30281                                                                            |                                                                     |                   |
|     | PHONE: (770) 308-8888                                                                            |                                                                     |                   |
| •   | TOPOGRAPHIC & BOUNDARY SURVEY                                                                    |                                                                     |                   |
|     | PERFORMED BY:                                                                                    | BUILDING SETBACKS:                                                  |                   |
|     | DATED MAY 7 2018 I LAST BEVISED                                                                  | MIN, FRONT YARD                                                     | 8                 |
|     | JUNE 21, 2018.)                                                                                  | MIN, SIDE YARD                                                      | 10                |
|     |                                                                                                  | MIN, REAR YARD                                                      |                   |
| - [ |                                                                                                  |                                                                     |                   |
| ÷   | SITE LOCATION DATA                                                                               | B. ZONING:                                                          | 3                 |
|     | SITE IS LOCATED ALONG HWT 24 AT THE ENTRANCE OF JONES CROSSING THE PART OF LOCATION IS OFFICIAL. |                                                                     |                   |
|     | INCIDENCE OF THE SECOND                                                                          |                                                                     |                   |
|     | 77000 100                                                                                        |                                                                     |                   |

NOTE:
SEE APPROVED CHAL DESIGN PRANMINGS FOR JOHES CROSSING SLIBDY/SIGN FOR JOHN
HARDY JOHES WITH LAST REVISION DATE OF SYIEVB BY FALCON DESIGN CONSULTANTS
FOR COMPLETE SUBDIVISION DESIGN.

FEMA FLOOD MAP